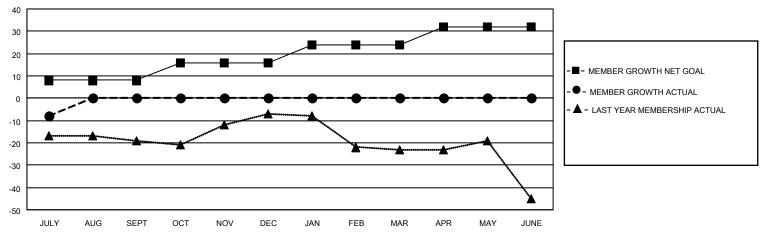

#### GOALS AND ACTUAL MEMBERS CUMULATIVE

| DROPPED CLUBS: 0 |    | 6 CLUBS OF 42 ADDED 1 OR MORE<br>NEW MEMBERS | GENDER DISTRIBUTION                |              |     |
|------------------|----|----------------------------------------------|------------------------------------|--------------|-----|
|                  |    |                                              | MALE                               | 613 (64.94%) |     |
|                  |    |                                              | FEMALE                             | 331 (35.06%) |     |
| DROPPED MEMBERS  |    |                                              |                                    | ,            |     |
| DECEASED         | 1  | CLICK HERE FOR CUMULATIVE                    | TOTAL FAMILY UNIT MEMBERS          |              | 205 |
| CLUB CANCELLED   | 0  | MEMBERSHIP DATA                              |                                    |              | 404 |
| OTHER            | 20 | _                                            | FAMILY MEMBERS PAYING HALF 10 DUES |              | 104 |
| TOTAL            | 21 |                                              |                                    |              |     |